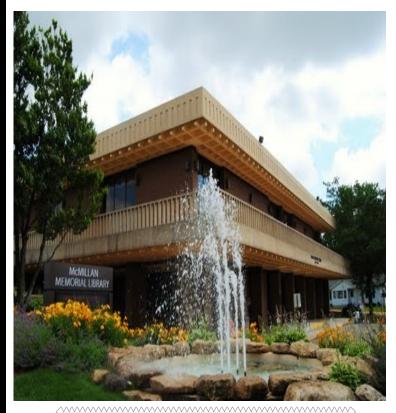

Field Trip to:
McMillan Memorial
Library
Wisconsin Rapids
Friday, March 4th, 2011

Join the "Field Trip" to the McMillan Memorial Library in Wisconsin Rapids to tour the library and observe the unique, new way they have restructured their shelving arrangements. More info on shelving can be found at: The travelling van will leave from the MCLS office at 7:00am. We plan to tour the library, grab some lunch, and then head back to MCLS.